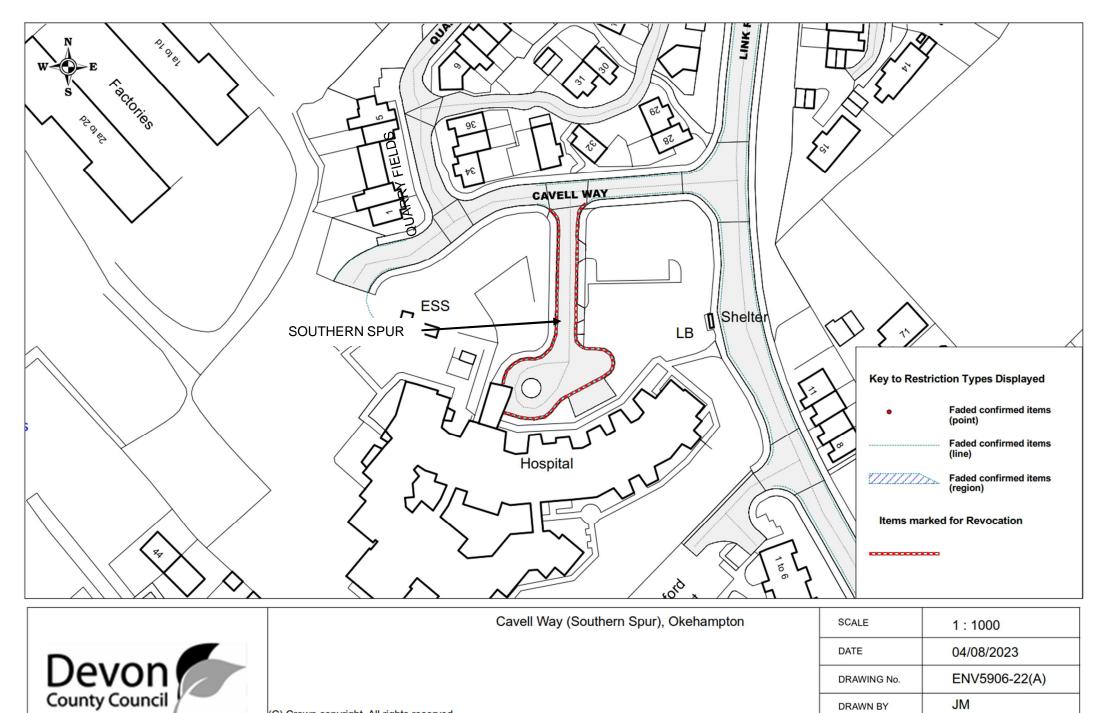

(C) Crown copyright. All rights reserved. Devon County Council Licence No. 100019783 2023 Page 1 of 1

| Existing Traffic Order Descriptions<br>(to be revoked from TRO)                                                                                                                                                                                                                                                                                                                                                                  | Proposed Traffic Order Descriptions<br>(to be added to TRO) |
|----------------------------------------------------------------------------------------------------------------------------------------------------------------------------------------------------------------------------------------------------------------------------------------------------------------------------------------------------------------------------------------------------------------------------------|-------------------------------------------------------------|
| No Waiting At Any Time                                                                                                                                                                                                                                                                                                                                                                                                           |                                                             |
| Cavell Way (southern Spur), Okehampton<br>(i) the east side from its junction with Cavell<br>Way for a distance of 54 metres in a southerly<br>direction<br>(ii) the south side from a point 65 metres south<br>of its junction with Cavell Way for a distance of<br>19 metres in a south-westerly direction<br>(iii) the west side from its junction with Cavell<br>Way for a distance of 50 metres in a southerly<br>direction |                                                             |
| Disabled Badge Holders Only At Any Time                                                                                                                                                                                                                                                                                                                                                                                          |                                                             |
| <b>Cavell Way (southern Spur), Okehampton</b><br>the south-east side from a point 54 metres<br>south of its junction with Cavell Way for a<br>distance of 11 metres in a south-westerly<br>direction                                                                                                                                                                                                                             |                                                             |

## Why is this change being made?

The TRO is being amended to remove lengths of double yellow line and a disabled badge holders bay from an area of private land.

No changes required on-street.